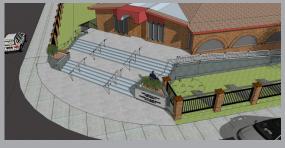

## **RENDERINGS**

### WE NEED YOUR SUPPORT

**OUR GOAL = \$250,000** 

Planning is well underway for the renovation and restoration of the Church front steps, air conditioning of church and hall facilities, as well as the heating systems which need upgrades in both buildings. This is a huge undertaking which already has and will require many more hours of planning and executing to ensure the best possible design for the steps. Highlights include a better design so that each step is consistent and safe, placing of landing between steps 5 and 6 to create a more even and aesthetically pleasing look to the steps, as installing benches for outdoor seating. In addition, we are looking at rejuvenating the ramp to ensure safety and functionality.