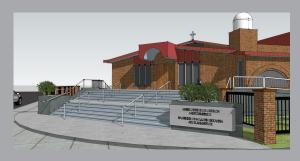

## **RENDERINGS**

### WE NEED YOUR SUPPORT

**OUR GOAL = \$250,000** 

Planning is well underway for the renovation and restoration of the Church front steps, air conditioning of church and hall facilities, as well as the heating systems which need upgrades in both buildings. This is a huge undertaking which already has and will require many more hours of planning and executing to ensure the best possible design for the steps. Highlights include a better design so that each step is consistent and safe, placing of landing between steps 5 and 6 to create a more even and aesthetically pleasing look to the steps, as installing benches for outdoor seating. In addition, we are looking at rejuvenating the ramp to ensure safety and functionality.